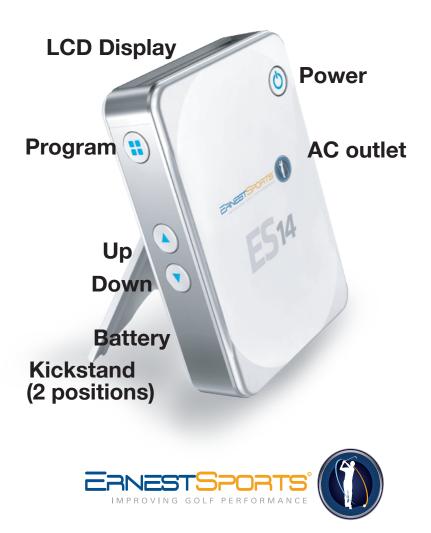

# ES14 Settings

**To Change Altitude:** With power "on" press Program button. Altitude seletion is displayed. Using the Up/ Down buttons, change to desired altitude.

**To Select Yards/Meters:** Press Program button until UNT is displayed. Press Program button again and current setting will flash. Use Up/Down buttons to select yards or meters. Press Program button to save.

**To Program Loft:** Press Program button once. The current club will flash. Using the Up/Down buttons, select the club to program. Press the Program button once. The current degree setting will flash. Use the Up/Down buttons to set the loft degree. Press Program button to save.