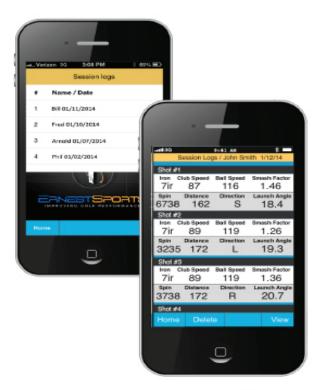

#### Home Page

Range Session - Start new range sessions or join one that already exist

Session Logs - Allows the fitter to view old sessions that already exist.

Club Averages - Records sessions and gives you an average of each.

#### Session Logs

This section of the app allows you to view data for individual range sessions.

Selest the saved **Session Log** to view the shot data from the Range Session.