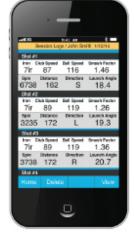

#### Session Logs

This section of the app allows you to view data for individual range sessions.

Selest the saved **Session Log** to view the shot data from the Range Session.