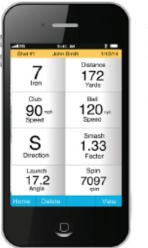

#### **Range Session**

Alt. View 1 Circle format with main circle larger number displayed.

Connect phone with the ES14 via Bluetooth.

Select your club on the ES14, then place device on the ground (see **Positioning the ES14**). Select **Range Session** in the app, name session and begin.

#### Range Session (cont')

To view your data in a different format, press the button again.

Alt. View 2 Grid format with larger number displayed.

Alt. View 3 Active view display with a previous shots.