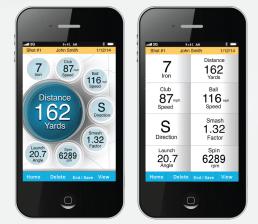

#### **Range Session**

Alt. View 1 Circle format with main circle larger number displayed.

Connect phone with the ES14 via Bluetooth.

Select your club on the ES14, then place device on the ground (see **Positioning the ES14**). Select **Range Session** in the app, name session and begin.

#### Range Session (cont')

To view your data in a different format, press the button again.

Alt. View 2 Grid format with larger number displayed.

Alt. View 3 Active view display with a previous shots.