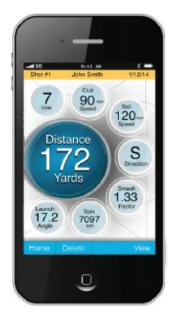

#### **Range Session**

Alt. View 1 Circle format with main circle larger number displayed.

Connect phone with the ES14 via Bluetooth.

Select your club on the ES14, then place device on the ground (see **Positioning the ES14**). Select **Range Session** in the app, name session and begin.

#### Range Session (cont')

To view your data in a different format, press the button again.

Alt. View 2 Grid format with larger number displayed.

Alt. View 3 Active view display with a previous shots.